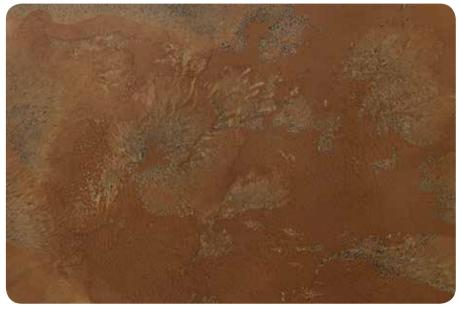

CORTEN

# **CORTEN EFFECT**

This effect embodies a contemporary style that is even more "lived-in", with an uneven surface characterized by light and dark nuances that reproduce the deep coloration of natural Corten steel.

The effect is produced through a coating cycle [on MDF panels or melamine paper] that combines the matt black base coat with water-based aging agents [flower yellow and oxide red], with the color movement being generated by means of a jet of compressed air on the coated surface.