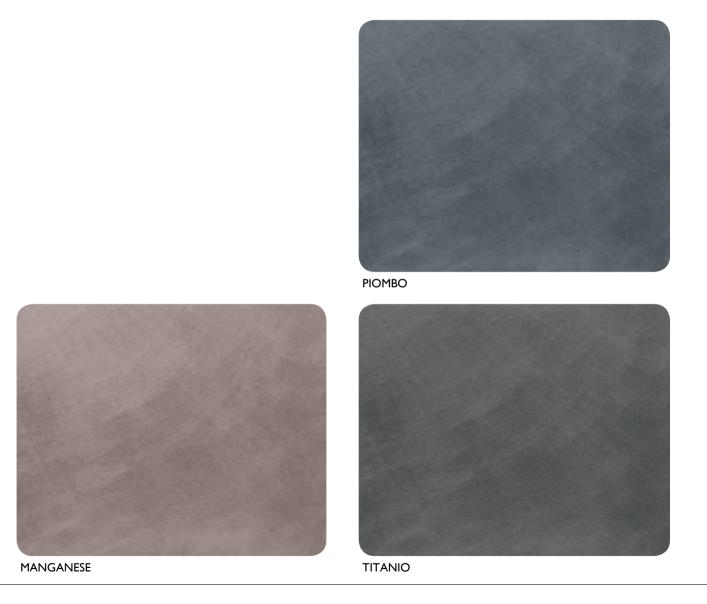

## STEEL EFFECT

Metallic, oxidized, colored: industrial styling with an elegant, understated character.

The range offers two different interpretations of natural steel: "foil" with lighter, brighter tones, and "oxidized" with warmer tones and a more "lived-in" appearance, available in eight different nuances selected on the basis of an analysis of current trends in the world of design. The effect is produced through a coating cycle [on MDF panels or melamine paper] that combines the use of gloss lacquer with the steel-effect metallic coating. The light scratches provide the minute detail that allows the surface to simulate steel even more effectively and, accentuated by the reflection of the light, generate undertones and a sense of movement.

# STEEL EFFECT

STEEL "FOIL" EFFECT

"OXIDIZED" STEEL EFFECT

RAME

BRONZO

**PLATINO** 

OMBRA

LUCE POLVERE