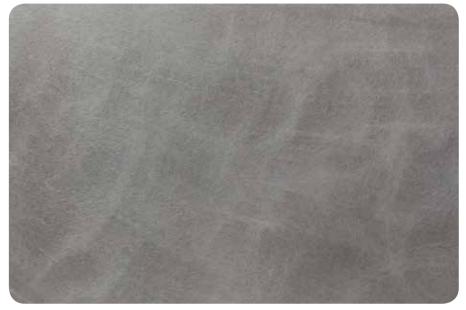

## STEEL EFFECT

Metallic, oxidized, colored: industrial styling with an elegant, understated character.

The range offers two different interpretations of natural steel: "foil" with lighter, brighter tones, and "oxidized" with warmer tones and a more "lived-in" appearance, available in eight different nuances selected on the basis of an analysis of current trends in the world of design. The effect is produced through a coating cycle [on MDF panels or melamine paper] that combines the use of gloss lacquer with the steel-effect metallic coating. The light scratches provide the minute detail that allows the surface to simulate steel even more effectively and, accentuated by the reflection of the light, generate undertones and a sense of movement.

# STEEL EFFECT

STEEL "FOIL" EFFECT

"OXIDIZED" STEEL EFFECT

RAME

BRONZO

**PLATINO** 

OMBRA

LUCE POLVERE