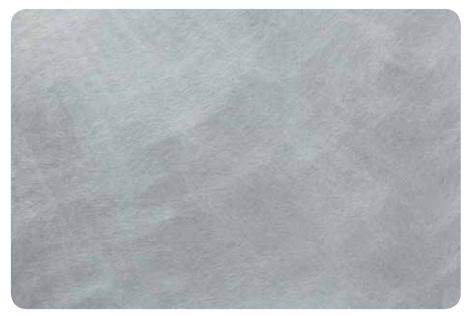

## STEEL EFFECT

Metallic, oxidized, colored: industrial styling with an elegant, understated character.

The range offers two different interpretations of natural steel: "foil" with lighter, brighter tones, and "oxidized" with warmer tones and a more "lived-in" appearance, available in eight different nuances selected on the basis of an analysis of current trends in the world of design. The effect is produced through a coating cycle [on MDF panels or melamine paper] that combines the use of gloss lacquer with the steel-effect metallic coating. The light scratches provide the minute detail that allows the surface to simulate steel even more effectively and, accentuated by the reflection of the light, generate undertones and a sense of movement.

# STEEL EFFECT

STEEL "FOIL" EFFECT

"OXIDIZED" STEEL EFFECT

RAME

BRONZO

**PLATINO** 

OMBRA

LUCE POLVERE