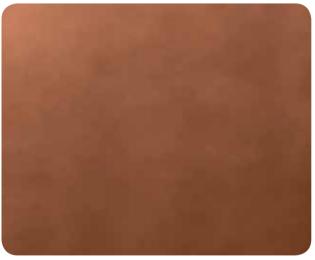

CORTEN

# **CORTEN EFFECT**

This effect embodies a contemporary style that is even more "lived-in", with an uneven surface characterized by light and dark nuances that reproduce the deep coloration of natural Corten steel.

The effect is produced through a coating cycle [on MDF panels or melamine paper] that combines the matt black base coat with water-based aging agents [flower yellow and oxide red], with the color movement being generated by means of a jet of compressed air on the coated surface.