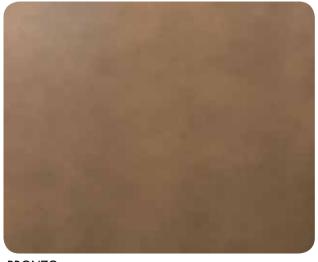

CORTEN

# **CORTEN EFFECT**

This effect embodies a contemporary style that is even more "lived-in", with an uneven surface characterized by light and dark nuances that reproduce the deep coloration of natural Corten steel.

The effect is produced through a coating cycle [on MDF panels or melamine paper] that combines the matt black base coat with water-based aging agents [flower yellow and oxide red], with the color movement being generated by means of a jet of compressed air on the coated surface.