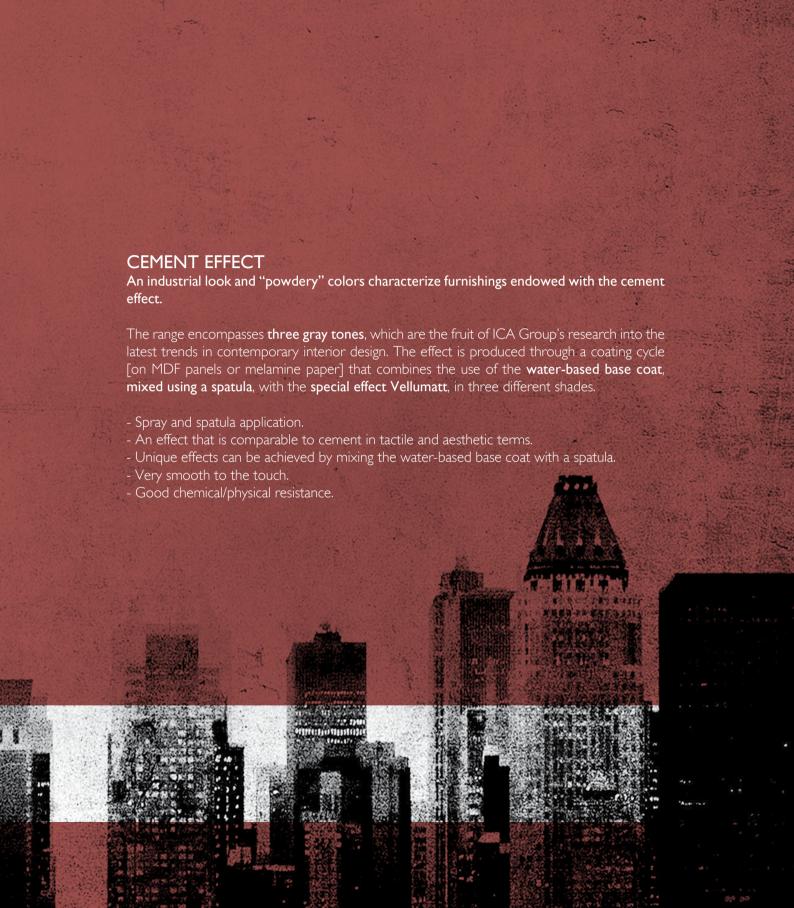

The **Urban Matter** range — composed of high-impact, material-like effects — embodies a style that is at once contemporary, refined, realistic and "imperfect" [due to the deliberate unevenness of the coated surface]. It is a style that is very much inspired by the everyday. Using this range, it is possible to produce surfaces with **Steel, Cement and Corten effects**, retaining the **rough appearance of the material** being simulated while also offering the **warmth to the touch** that only wood can provide. The Urban Matter range can be deployed for a plethora of creative uses, giving the imagination free rein, with the potential to come up with an **infinite variety of ever-changing and unique effects**.